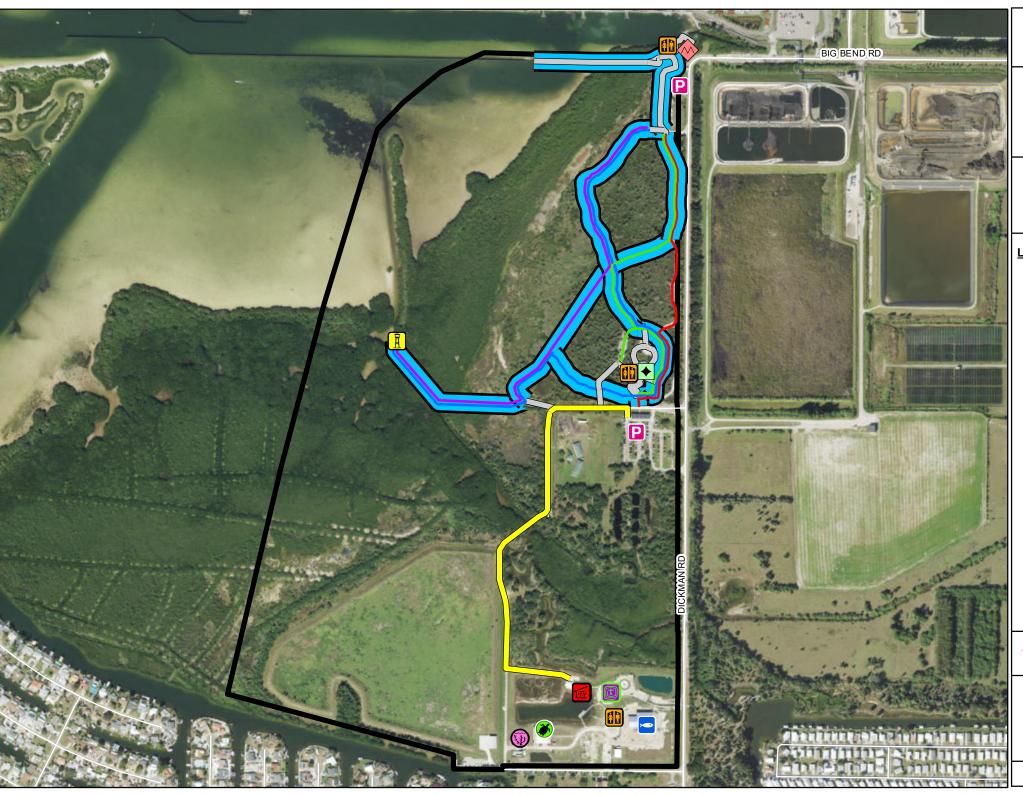

### **LEGEND**

Site Boundary

Fish Hatchery

Parking

Observation Tower

Restroom

Manatee Viewing Center

Clean Energy Center

Suncoast Youth Conservation Center

Coral Conservation Complex

Sea Turtle Rehabilitation Center

Picnic Pavilion

#### **PUBLIC TRAILS**

Red Trail - 0.42 miles

Green Trail - 0.62 miles

Purple Trail - 0.71 miles

Blue Trail - 0.97 mile

Center for Conservation Trail - 0.61 miles

Walking Path

#### **Hiking Spree Trail**

Tidal Walk - 1.7 miles

0 0.06 0.12 0.18 0.24 0.3 Miles

\*Navigate map with a mobile map app, such as Avenza\*