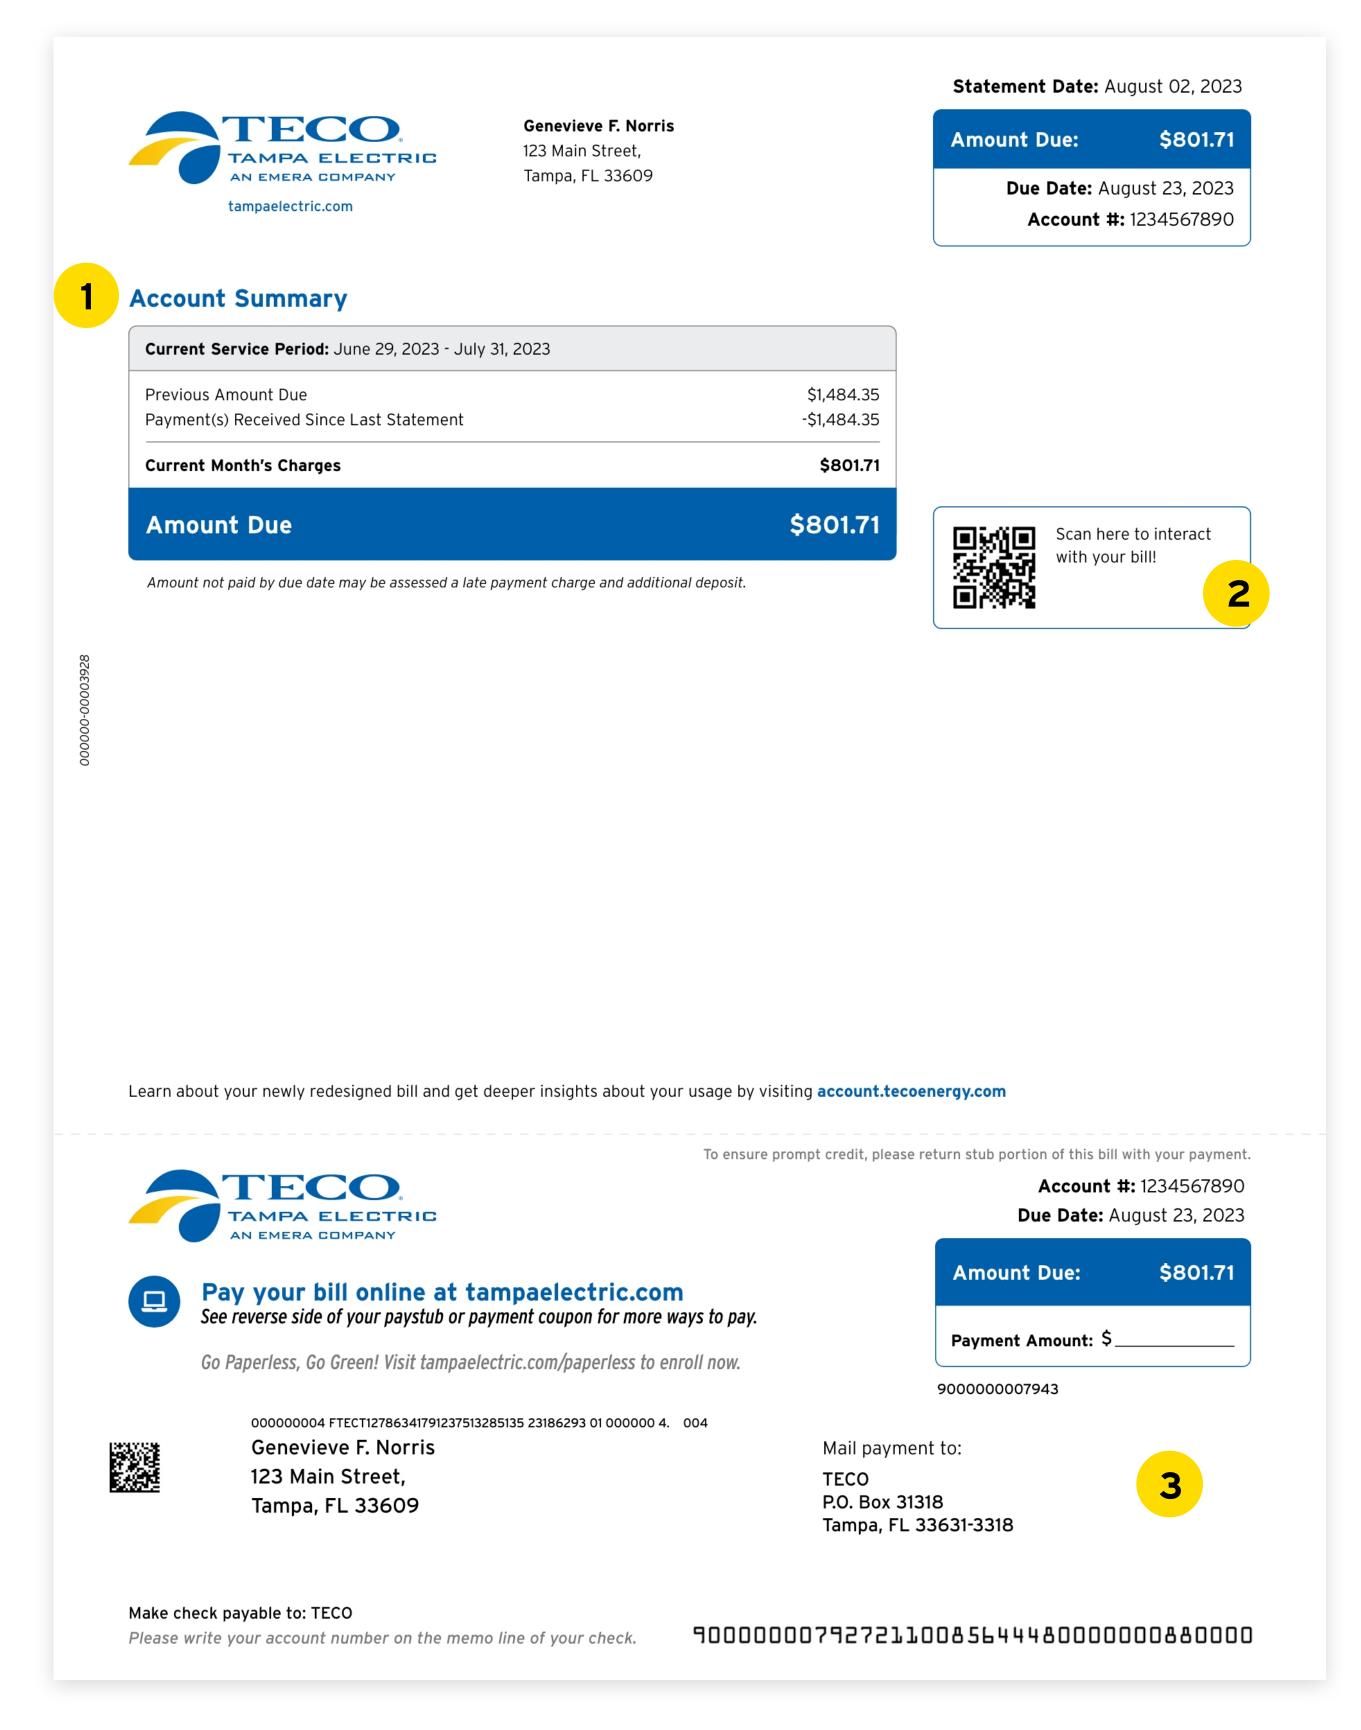

## Summary Page

- 1 Account Summary summary of your charges for current billing period and additional charges such as credits, adjustments, and late fees.
- **QR code** scan this QR code to login and access your Interactive Bill, where you can find charge explanations and more personalized insights.
- Paystub indicates what is due for the current billing period, and how you can submit your payment either by mail or online.