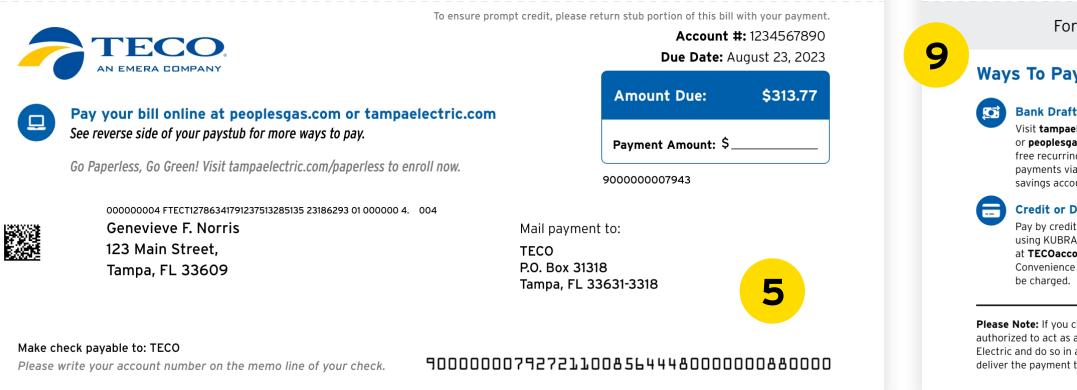

- Monthly Usage displays up to 24 months of 2 your usage history.
- Your Energy Insights explains your usage 3 patterns and how usage has changed month over month, and year over year.
- **QR code** scan this QR code to login and access your Interactive Bill, where you can find charge explanations and more personalized insights.
- **Paystub** indicates what is due for the 5 current billing period, and how you can submit your payment either by mail or online.
- Avg Therms Per Day shows the average usage per day trend and compares your average usage from the previous year.
- Ways To Pay displays all of the available 9 payment methods and contact information.
- Avg kWh Per Day shows the average usage per day trend and compares your average usage from the previous year.
- **Important Messages** provides important messages about your services and accounts.