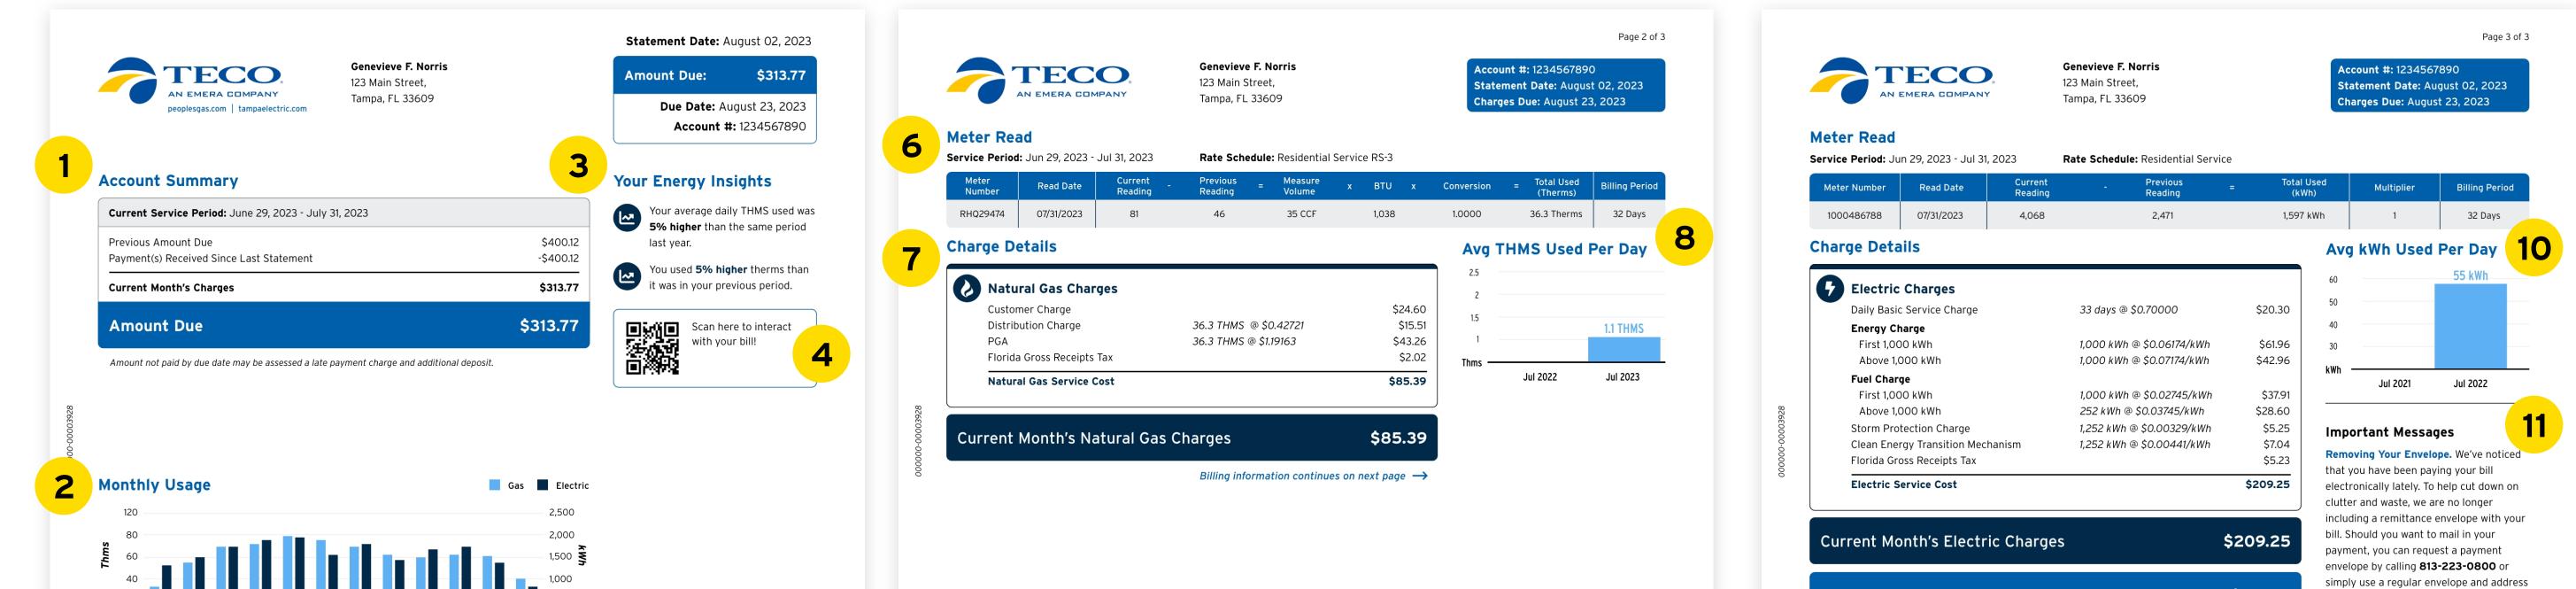

### Summary Page

#### **Electric Details Page**

Account summary - summary of your charges for current billing period and additional charges such as credits, adjustments, and late fees.

- Meter Read shows your previous reading, 6 current reading, and total energy used in the current billing period.
- Charge Details explains a breakdown of utility 7 charges, taxes and fees, and miscellaneous credits.

- Monthly Usage displays up to 24 months of 2 your usage history.
- Your Energy Insights explains your usage 3 patterns and how usage has changed month over month, and year over year.
- **QR code** scan this QR code to login and access your Interactive Bill, where you can find charge explanations and more personalized insights.
- **Paystub** indicates what is due for the 5 current billing period, and how you can submit your payment either by mail or online.
- Avg Therms Per Day shows the average usage per day trend and compares your average usage from the previous year.
- Ways To Pay displays all of the available 9 payment methods and contact information.
- Avg kWh Per Day shows the average usage per day trend and compares your average usage from the previous year.
- **Important Messages** provides important messages about your services and accounts.