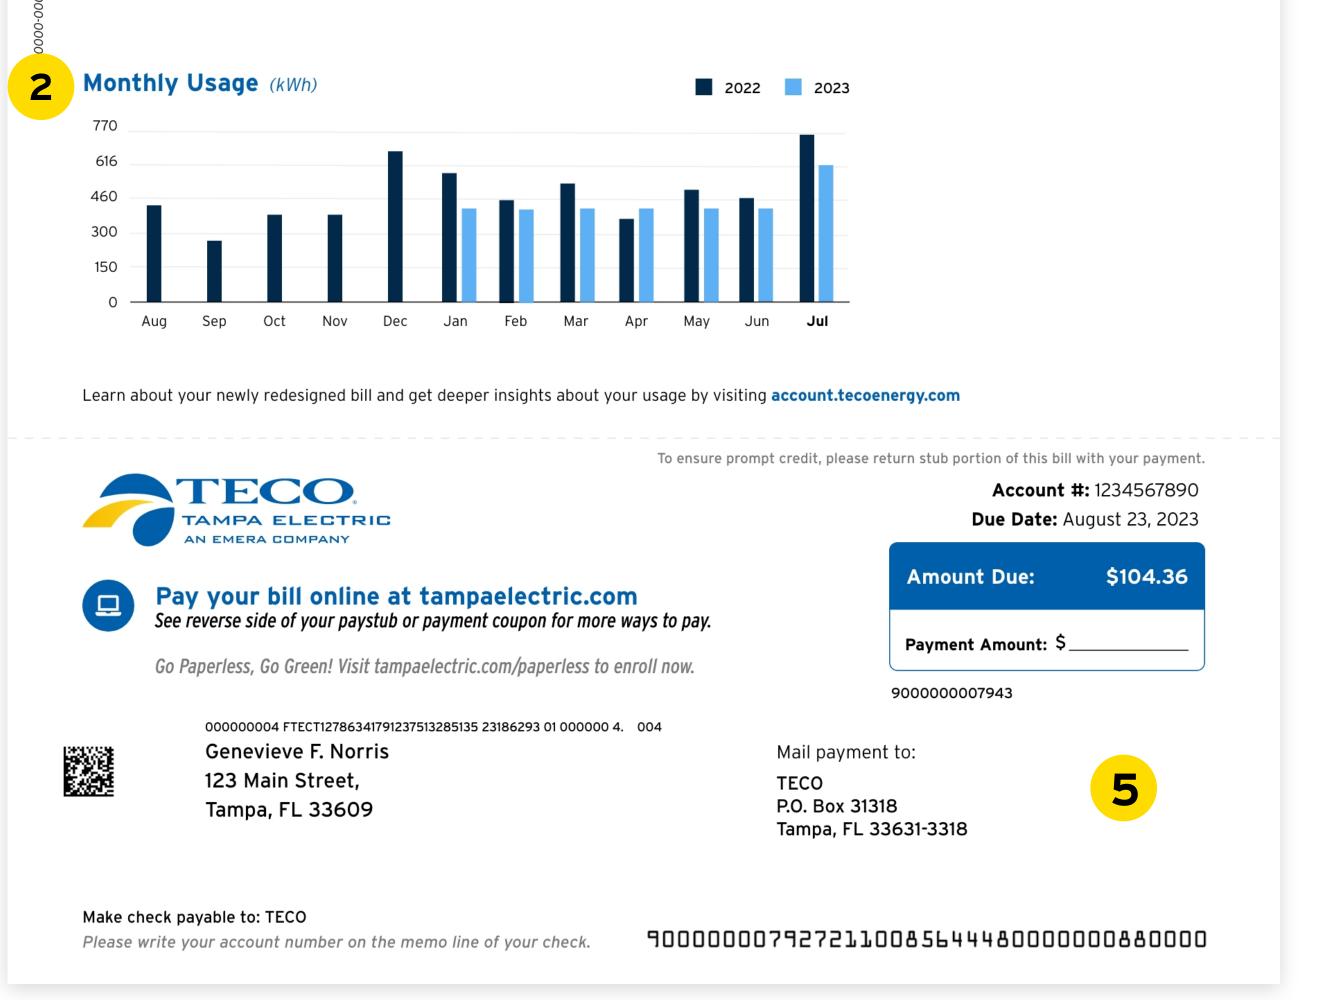

## **Details Page**

6 Meter Read - shows your previous reading,

- for current billing period and additional charges such as credits, adjustments, and late fees.
- 2 Monthly Usage displays up to 24 months of your usage history.
- **3** Your Energy Insights explains your usage patterns and how usage has changed month over month, and year over year.
- **4 QR code** scan this QR code to login and access your Interactive Bill, where you can find charge explanations and more personalized insights.
- **5 Paystub** indicates what is due for the current billing period, and how you can submit your payment either by mail or online.