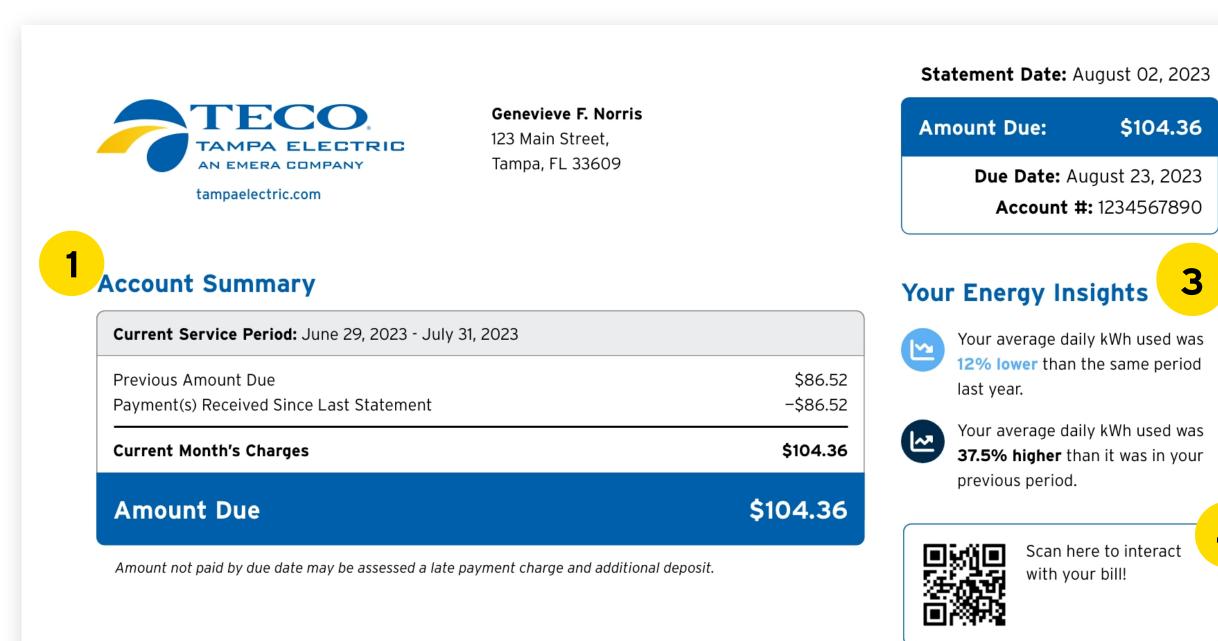

## **Details Page**

6 Meter Read - shows your previous reading,

- for current billing period and additional charges such as credits, adjustments, and late fees.
- 2 Monthly Usage displays up to 24 months of your usage history.
- **3** Your Energy Insights explains your usage patterns and how usage has changed month over month, and year over year.
- **4 QR code** scan this QR code to login and access your Interactive Bill, where you can find charge explanations and more personalized insights.
- **5 Paystub** indicates what is due for the current billing period, and how you can submit your payment either by mail or online.