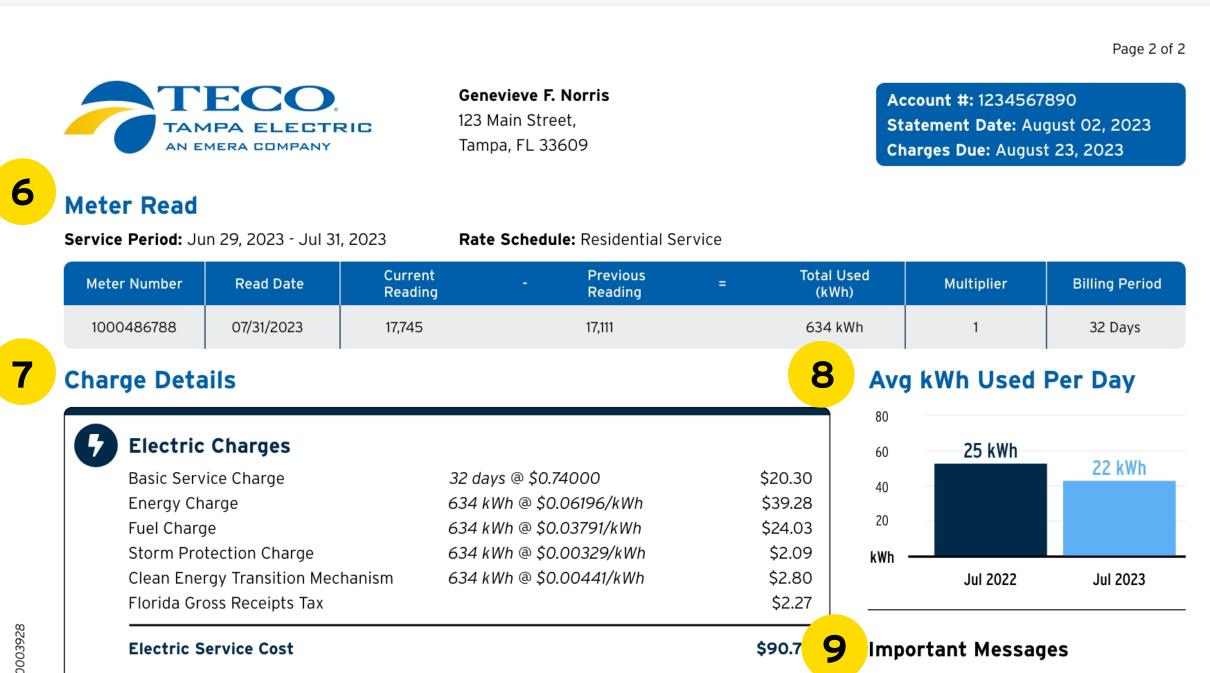

## **Details Page**

6 Meter Read - shows your previous reading,

- for current billing period and additional charges such as credits, adjustments, and late fees.
- 2 Monthly Usage displays up to 24 months of your usage history.
- **3** Your Energy Insights explains your usage patterns and how usage has changed month over month, and year over year.
- **4 QR code** scan this QR code to login and access your Interactive Bill, where you can find charge explanations and more personalized insights.
- **5 Paystub** indicates what is due for the current billing period, and how you can submit your payment either by mail or online.

- current reading, and total energy used in the current billing period.
- 7 Charge Details explains a breakdown of utility charges, taxes and fees, and miscellaneous credits.
- 8 Avg kWh Per Day shows the average usage per day trend and compares your average usage from the previous year.
- 9 Important Messages provides important messages about your services and accounts.
- **10** Ways To Pay displays all of the available payment methods and contact information.