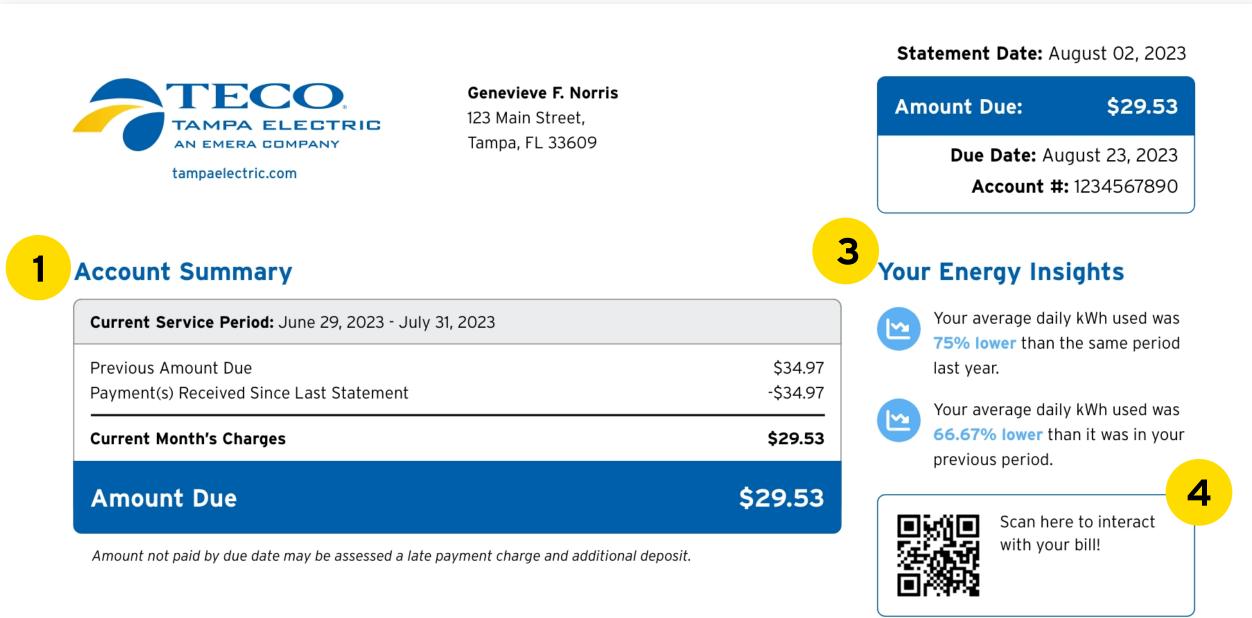

## Summary Page

## **Details Page**

6 Meter Read - shows your previous reading,

- for current billing period and additional charges such as credits, adjustments, and late fees.
- 2 Monthly Usage displays up to 24 months of your usage history.
- **3** Your Energy Insights explains your usage patterns and how usage has changed month over month, and year over year.
- **4 QR code** scan this QR code to login and access your Interactive Bill, where you can find charge explanations and more personalized insights.
- **5 Paystub** indicates what is due for the current billing period, and how you can submit your payment either by mail or online.

- current reading, and total energy used in the current billing period.
- 7 Charge Details explains a breakdown of utility charges, taxes and fees, and miscellaneous credits.
- 8 Avg kWh Per Day shows the average usage per day trend and compares your average usage from the previous year.
- **9** Important Messages provides important messages about your services and accounts.
- **10** Ways To Pay displays all of the available payment methods and contact information.