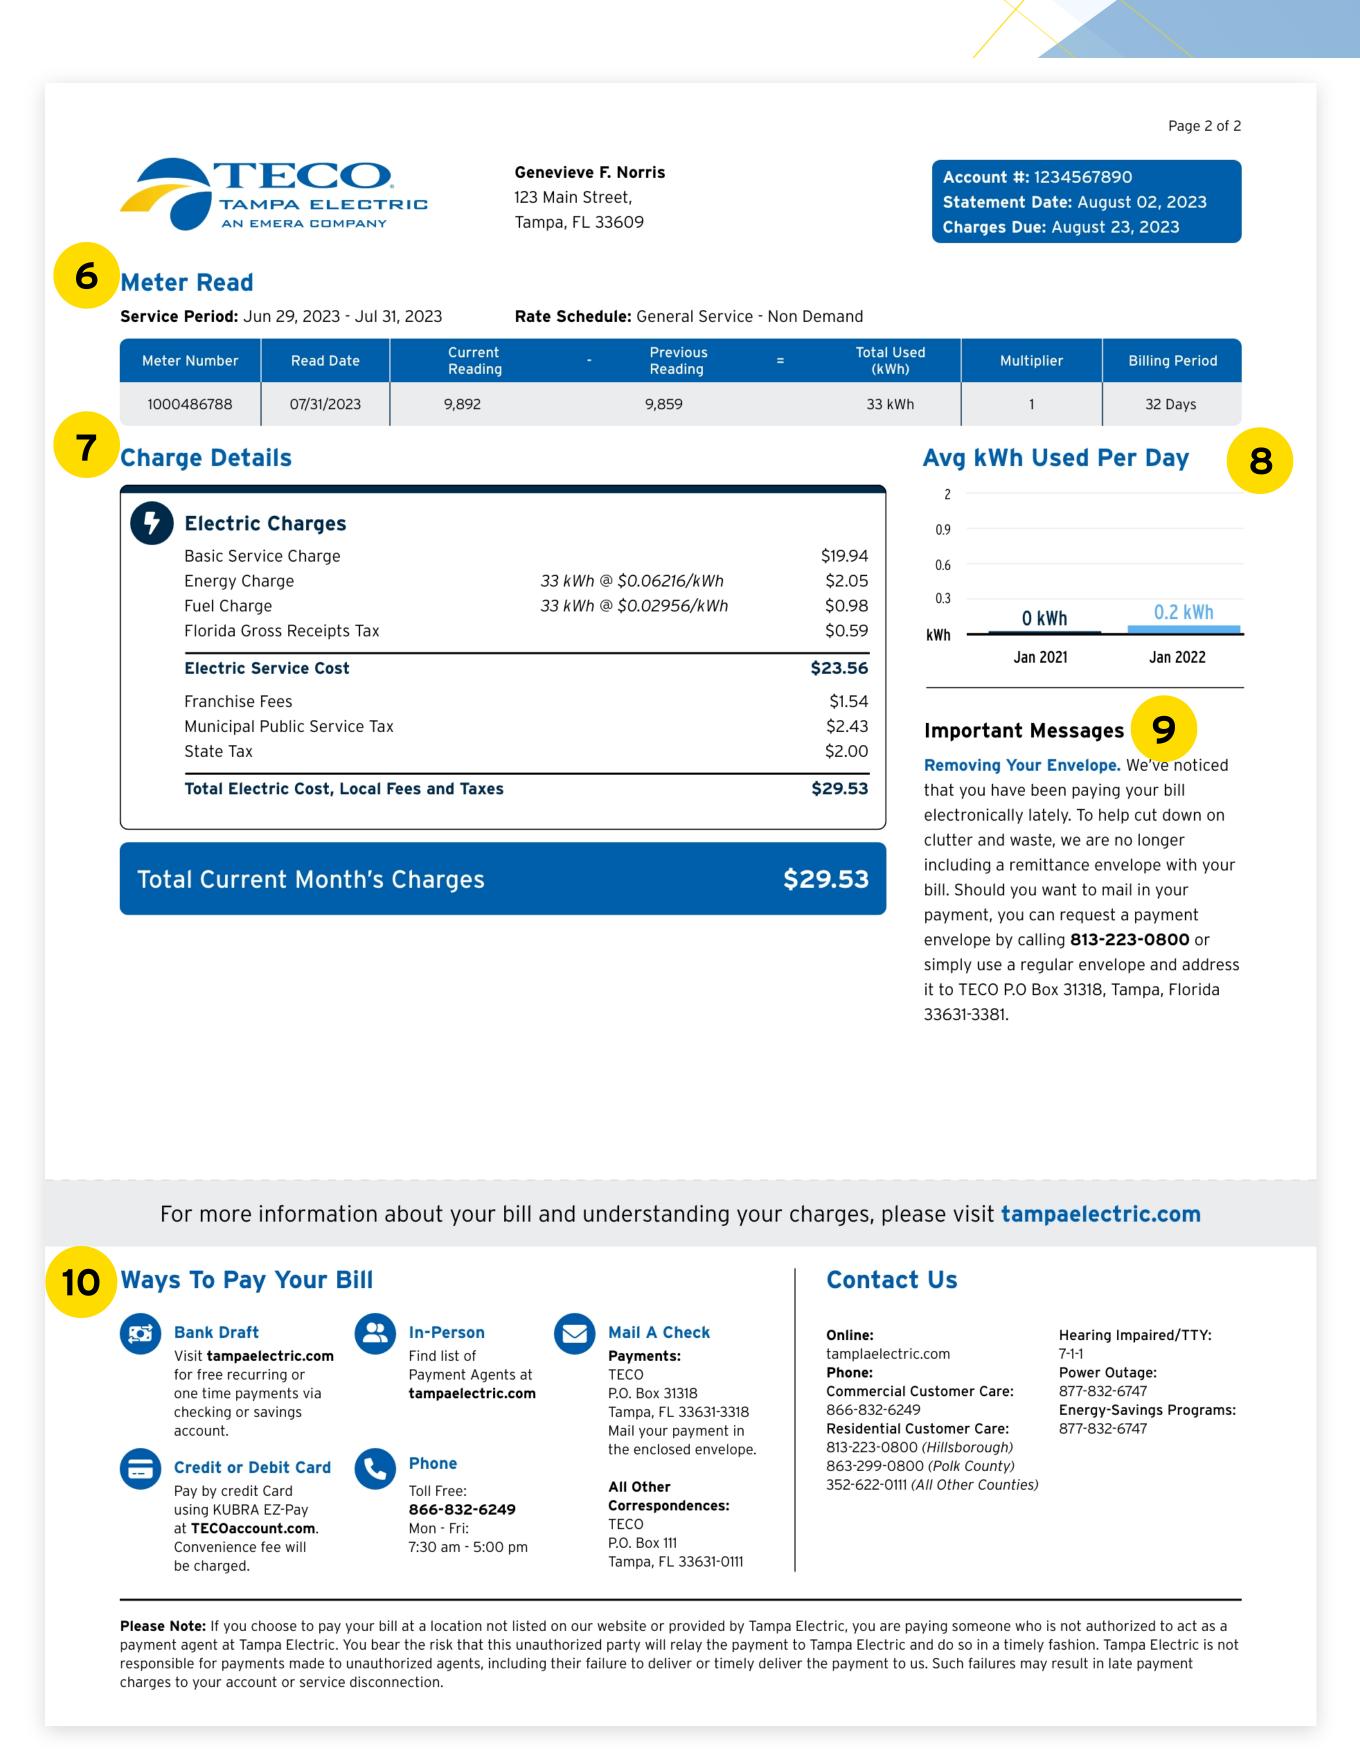

## **Details Page**

6 Meter Read - shows your previous reading,

- for current billing period and additional charges such as credits, adjustments, and late fees.
- 2 Monthly Usage displays up to 24 months of your usage history.
- **3** Your Energy Insights explains your usage patterns and how usage has changed month over month, and year over year.
- **4 QR code** scan this QR code to login and access your Interactive Bill, where you can find charge explanations and more personalized insights.
- **5 Paystub** indicates what is due for the current billing period, and how you can submit your payment either by mail or online.

- current reading, and total energy used in the current billing period.
- 7 Charge Details explains a breakdown of utility charges, taxes and fees, and miscellaneous credits.
- 8 Avg kWh Per Day shows the average usage per day trend and compares your average usage from the previous year.
- **9** Important Messages provides important messages about your services and accounts.
- **10** Ways To Pay displays all of the available payment methods and contact information.