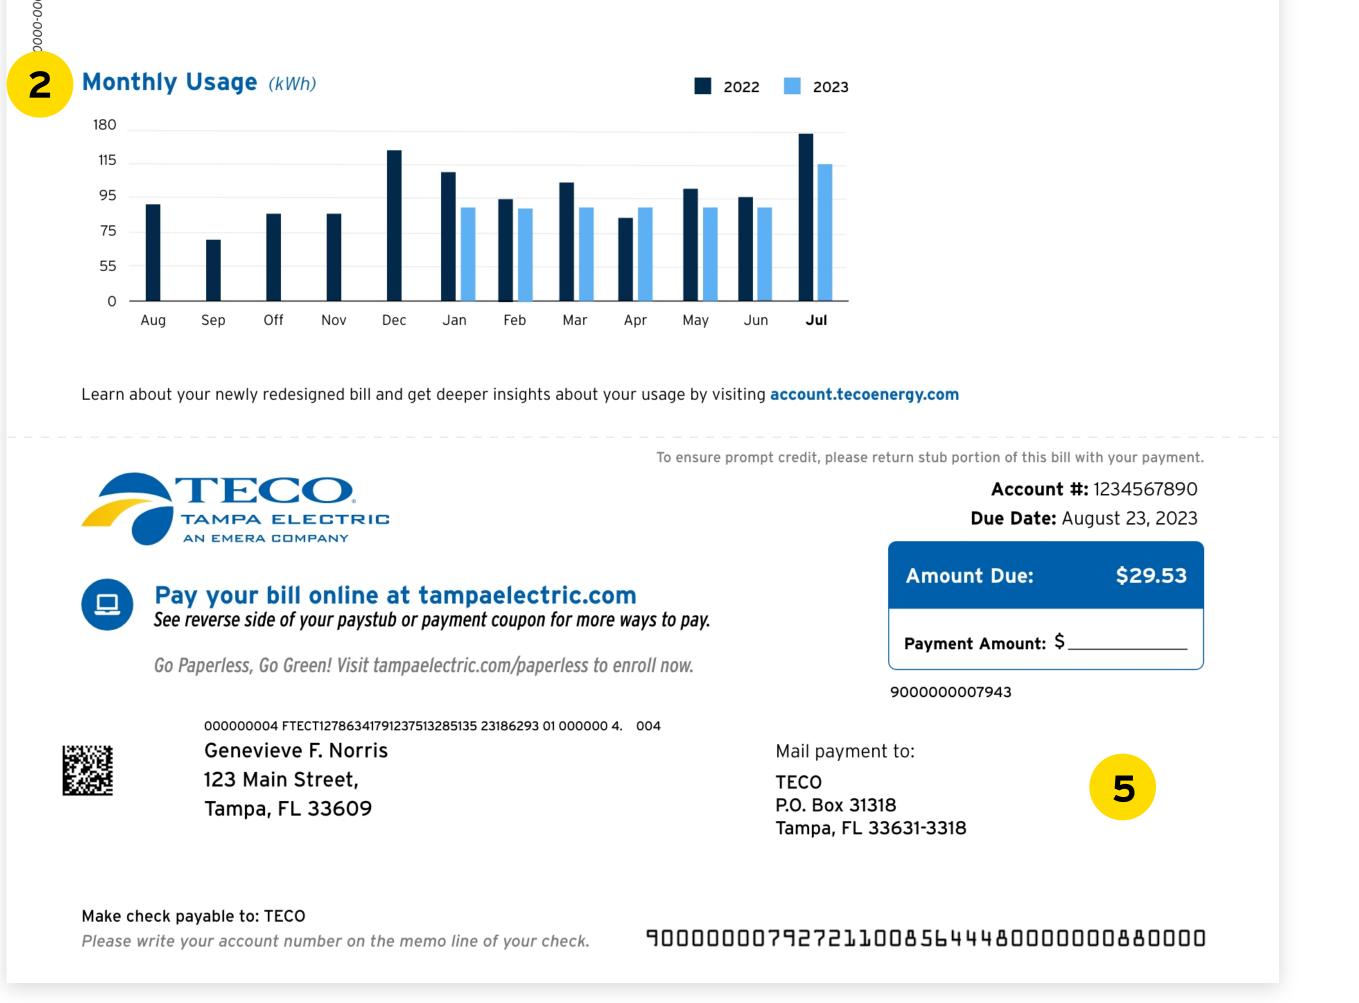

## **Details Page**

6 Meter Read - shows your previous reading,

- for current billing period and additional charges such as credits, adjustments, and late fees.
- 2 Monthly Usage displays up to 24 months of your usage history.
- **3** Your Energy Insights explains your usage patterns and how usage has changed month over month, and year over year.
- **4 QR code** scan this QR code to login and access your Interactive Bill, where you can find charge explanations and more personalized insights.
- **5 Paystub** indicates what is due for the current billing period, and how you can submit your payment either by mail or online.

- current reading, and total energy used in the current billing period.
- 7 Charge Details explains a breakdown of utility charges, taxes and fees, and miscellaneous credits.
- 8 Avg kWh Per Day shows the average usage per day trend and compares your average usage from the previous year.
- **9** Important Messages provides important messages about your services and accounts.
- **10** Ways To Pay displays all of the available payment methods and contact information.