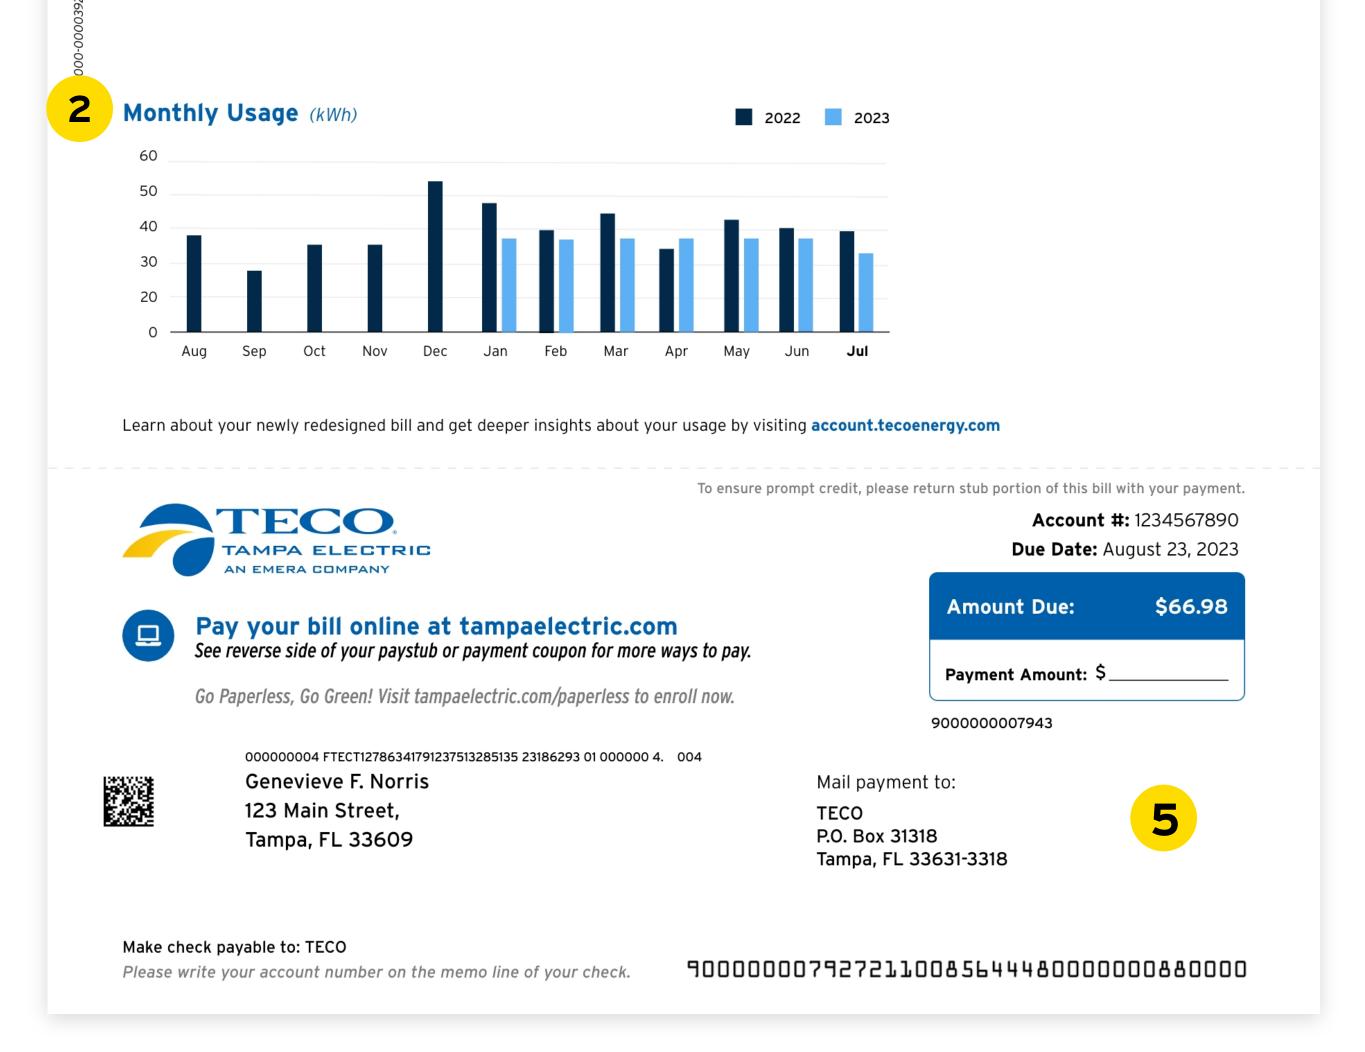

## **Details Page**

6 Meter Read - shows your previous reading,

- for current billing period and additional charges such as credits, adjustments, and late fees.
- 2 Monthly Usage displays up to 24 months of your usage history.
- **3** Your Energy Insights explains your usage patterns and how usage has changed month over month, and year over year.
- **4 QR code** scan this QR code to login and access your Interactive Bill, where you can find charge explanations and more personalized insights.
- **5 Paystub** indicates what is due for the current billing period, and how you can submit your payment either by mail or online.

- current reading, and total energy used in the current billing period.
- 7 Charge Details explains a breakdown of utility charges, taxes and fees, and miscellaneous credits. The Other Fees and Charges section provides information and costs associated with your Zap Cap System.
- 8 Avg kWh Per Day shows the average usage per day trend and compares your average usage from the previous year.
- **9** Important Messages provides important messages about your services and accounts.
- **10** Ways To Pay displays all of the available payment methods and contact information.