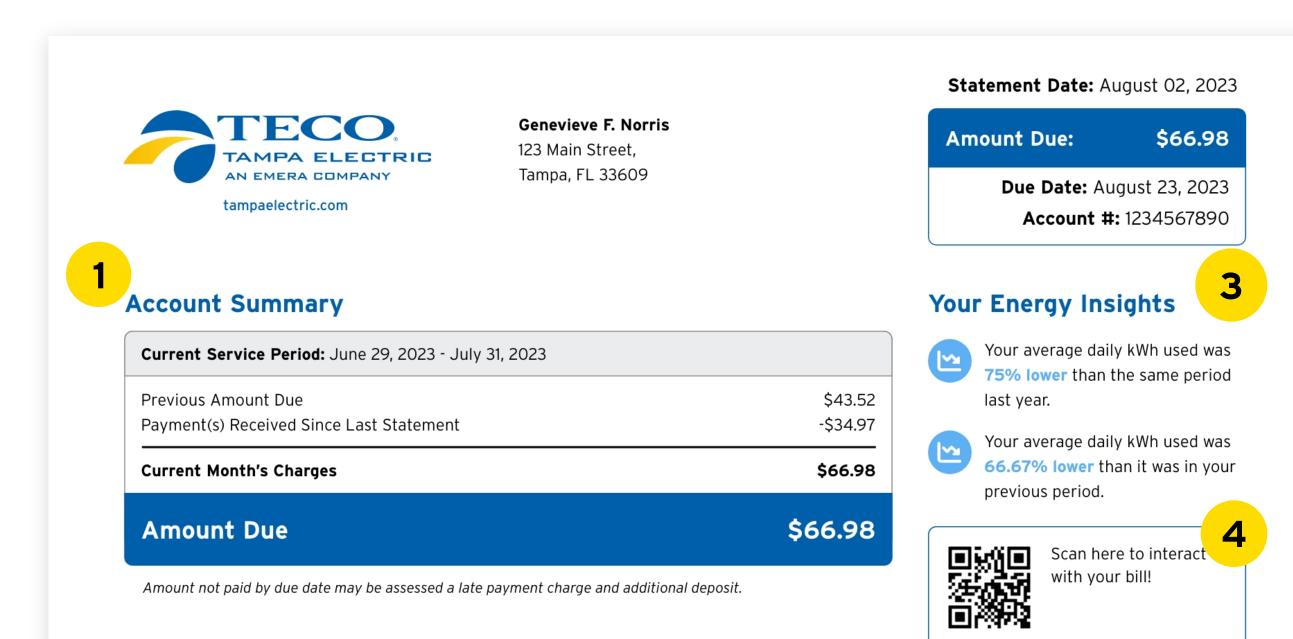

## **Details Page**

6 Meter Read - shows your previous reading,

- for current billing period and additional charges such as credits, adjustments, and late fees.
- 2 Monthly Usage displays up to 24 months of your usage history.
- **3** Your Energy Insights explains your usage patterns and how usage has changed month over month, and year over year.
- **4 QR code** scan this QR code to login and access your Interactive Bill, where you can find charge explanations and more personalized insights.
- **5 Paystub** indicates what is due for the current billing period, and how you can submit your payment either by mail or online.

- current reading, and total energy used in the current billing period.
- 7 Charge Details explains a breakdown of utility charges, taxes and fees, and miscellaneous credits. The Other Fees and Charges section provides information and costs associated with your Zap Cap System.
- 8 Avg kWh Per Day shows the average usage per day trend and compares your average usage from the previous year.
- **9** Important Messages provides important messages about your services and accounts.
- **10** Ways To Pay displays all of the available payment methods and contact information.